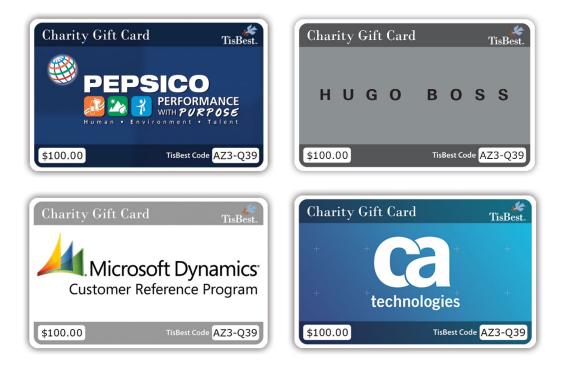

#### POWERFUL BRANDING OPPORTUNITIES

- Use your custom image to make your gift unique and memorable
- No extra charge
- No minimum quantity
- Most orders ship next business day