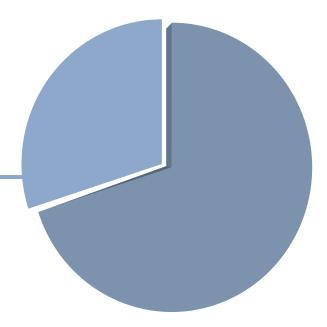

#### THE ONLY BUSINESS GIFT THAT CREATES ITS OWN REPORTS

30% of your recipients will use the builtin "Send-A-Note" mechanism to say 'thanks' and tell you about their choice.

That's powerful, relationship-building information you will never get from a gift basket.