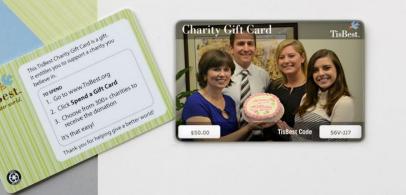

Thank you for your contributions to the team this year. We hope you'll enjoy this unique charity gift card as you celebrate the season.

This TisBest Charity Gift Card is a special kind of gift. It's a gift of giving. Use it to support one of more than 250 charities on the TisBest website. It's already paid for. Your job is to direct the funds to the chanties of your choice. To spend the card, go to www. TisBest org and click Spend a Gift Card. Finite rhe card scode, browse through the categories to locate the chanties of your choice, and make your selection.

This TisBest Charity Gift Card entitles you to support a charity of your choice.