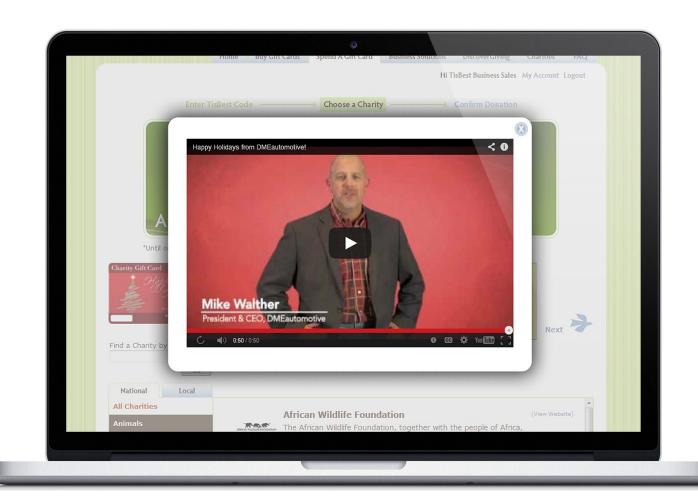

#### HOW IT WORKS

1. You purchase a TisBest Charity Gift Card on the TisBest site (www.TisBest.org) or call our office and work with our customer service team.

2. You give the gift card to your recipient.

3. Your gift card recipient "spends" the card at www.TisBest.org by selecting up to three charities to receive the money.

4. TisBest sends the accumulated funds to charities quarterly.

In short, you make the charitable donation, but your recipient picks the charity.

When you purchase a TisBest Charity Gift Card, you actually make a charitable donation to TisBest. TisBest Philanthropy is a 501(c)(3) nonprofit organization. We act as a Donor Advised Fund and hold the funds until your recipient instructs us which charities are to receive the money.